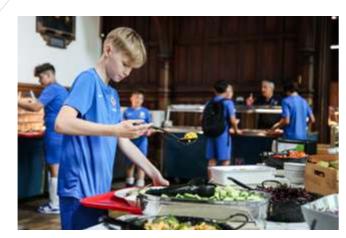

3 NUTRITIONALLY Balanced meals a day

### DIET, NUTRITION AND HYDRATION

Meals are nutritionally balanced and designed for young athletes. There are a variety of options to choose from, including a vegetarian option. Welfare staff guide each player to ensure they are eating and drinking enough of the right foods during the camp. Coaches ensure players drink plenty of water during training sessions.