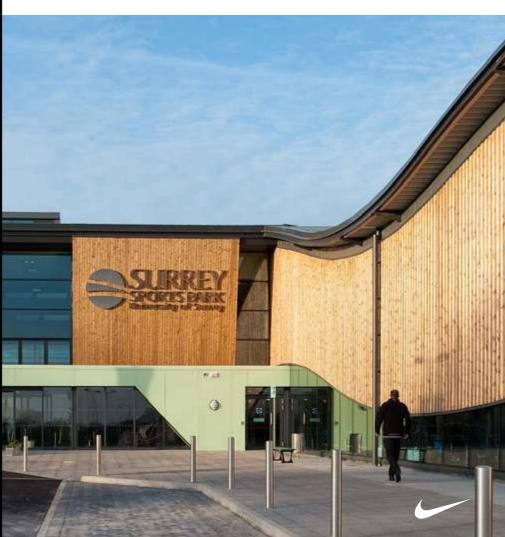

# SURREY SPORTS PARK

PERFORMANCE CAMP AGES 15-17

### ELITE TRAINING VENUE AT SURREY UNIVERSITY

Surrey Sports Park is a new venue for Nike Football Camps in 2024. It is situated in the historic town of Guildford at the University of Surrey, just 40 minutes from London. Opened in 2010, this £36m elite training venue is a sporting hub in the South-East of England. Currently, home to several professional sports teams and athletes, the park played host to 16 Olympic and Paralympic teams, including Team GB, USA, and China for pre-London 2012 training.

With state-of-the-art facilities and modern on-site accommodation,
Surrey Sports Park provides the perfect environment for older players looking to take their game to the next level.