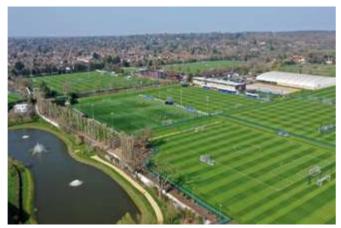

# CHELSEA FC TRAINING CENTRE

### WHAT TO EXPECT

Every week, players experience what it's like to be a professional Chelsea FC player with a day of training at their official training centre.

Sessions focus on gameplay situations and encourage players to put the skills they've gained throughout the week into practice. During the day, Chelsea FC's expert staff team, together with occasional special guest speakers, offer players knowledge and insight into the professional game.