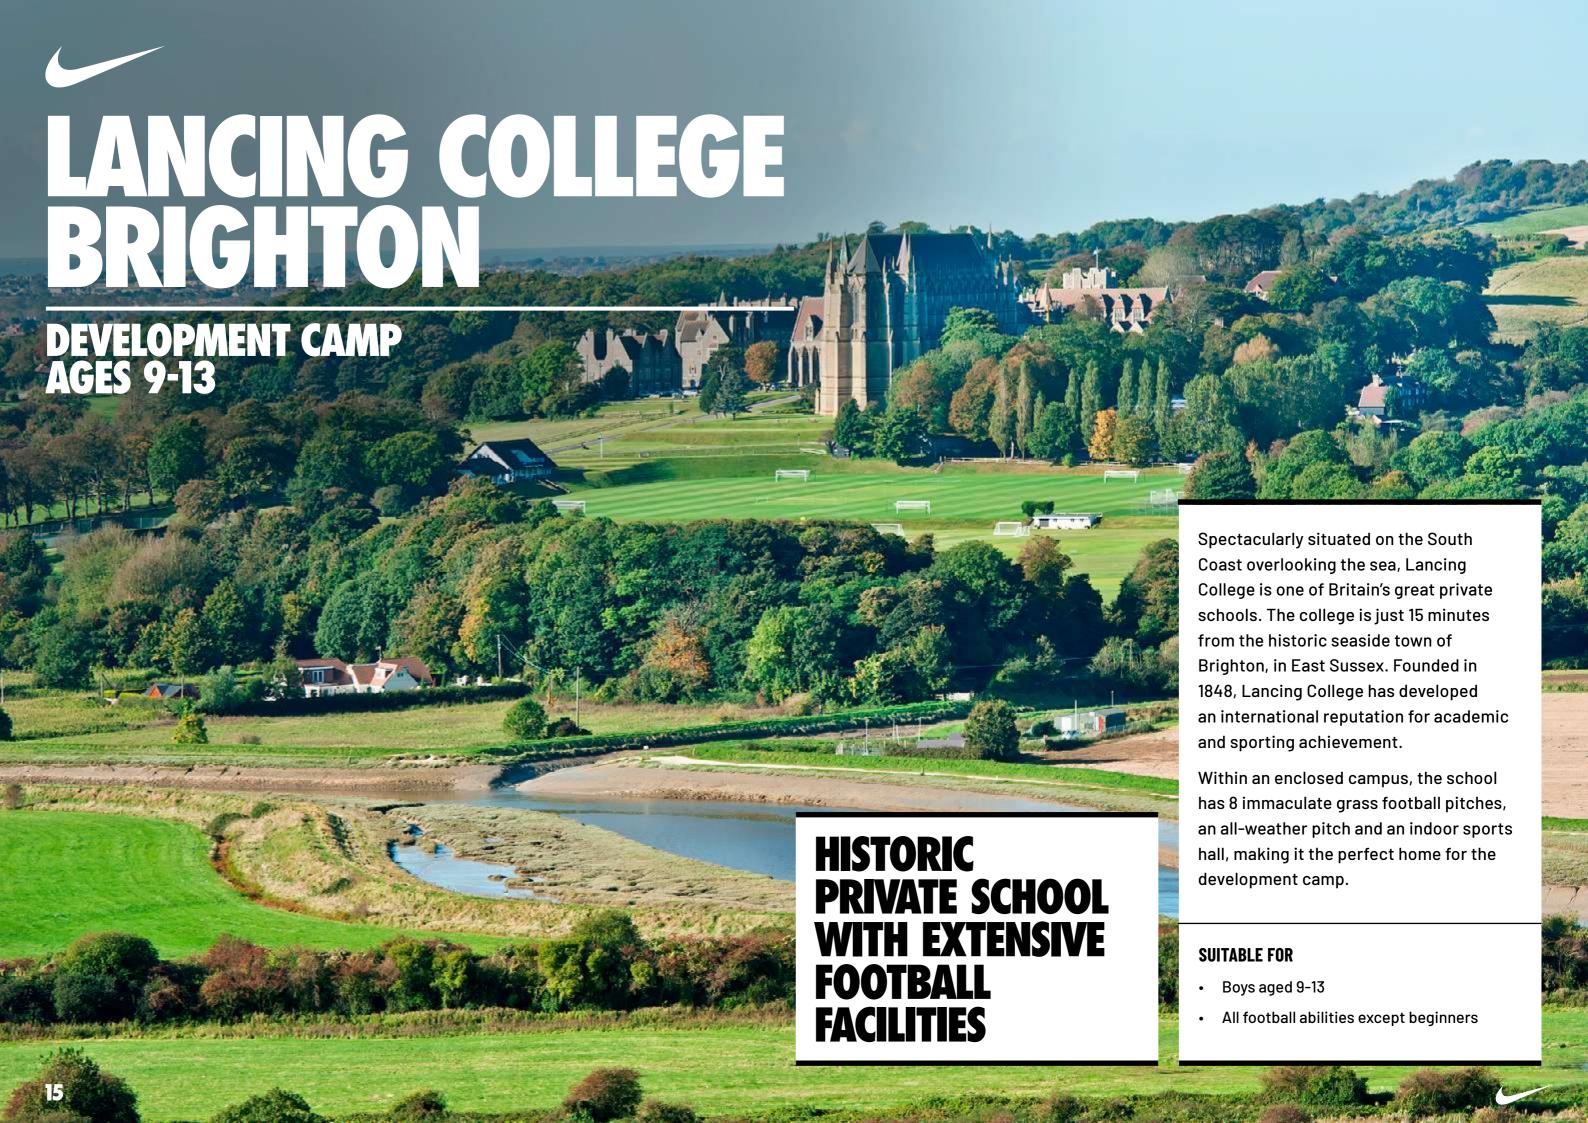

# DEVELOPMENT CAMP

AGES 9-13 LANCING COLLEGE

The curriculum focuses on Chelsea's fast, attacking style of football and each day is themed on a different Chelsea First Team player. Young players learn to master the skills and techniques needed for each position in a fun and engaging environment.

Player development is supported through drills, skills challenges, and small-sided games. They develop independence and build self-confidence on and off the pitch, whilst making new friends from around the world.