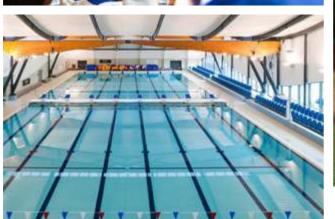

### **FACILITIES**

- 8 grass football pitches
- All-weather pitch
- Indoor sports hall
- Indoor swimming pool
- Players' lounge with TV, table football and games consoles
- Free Wi-Fi
- On-site camp shop
- Laundry facilities

### **FACILITIES**

- 12 grass football pitches
- Indoor swimming pool
- Indoor sports centre
- · Players' lounge with TV, table football and games consoles
- · Free Wi-Fi
- · On-site camp shop
- · Laundry facilities

### **FACILITIES**

- 12 grass football pitches
- · 2 artificial 3G football pitches
- 50m Olympic-standard swimming pool
- Gym + strength and conditioning area
- · Players' lounge with TV, table football and games consoles
- On-site camp shop
- · Laundry facilities