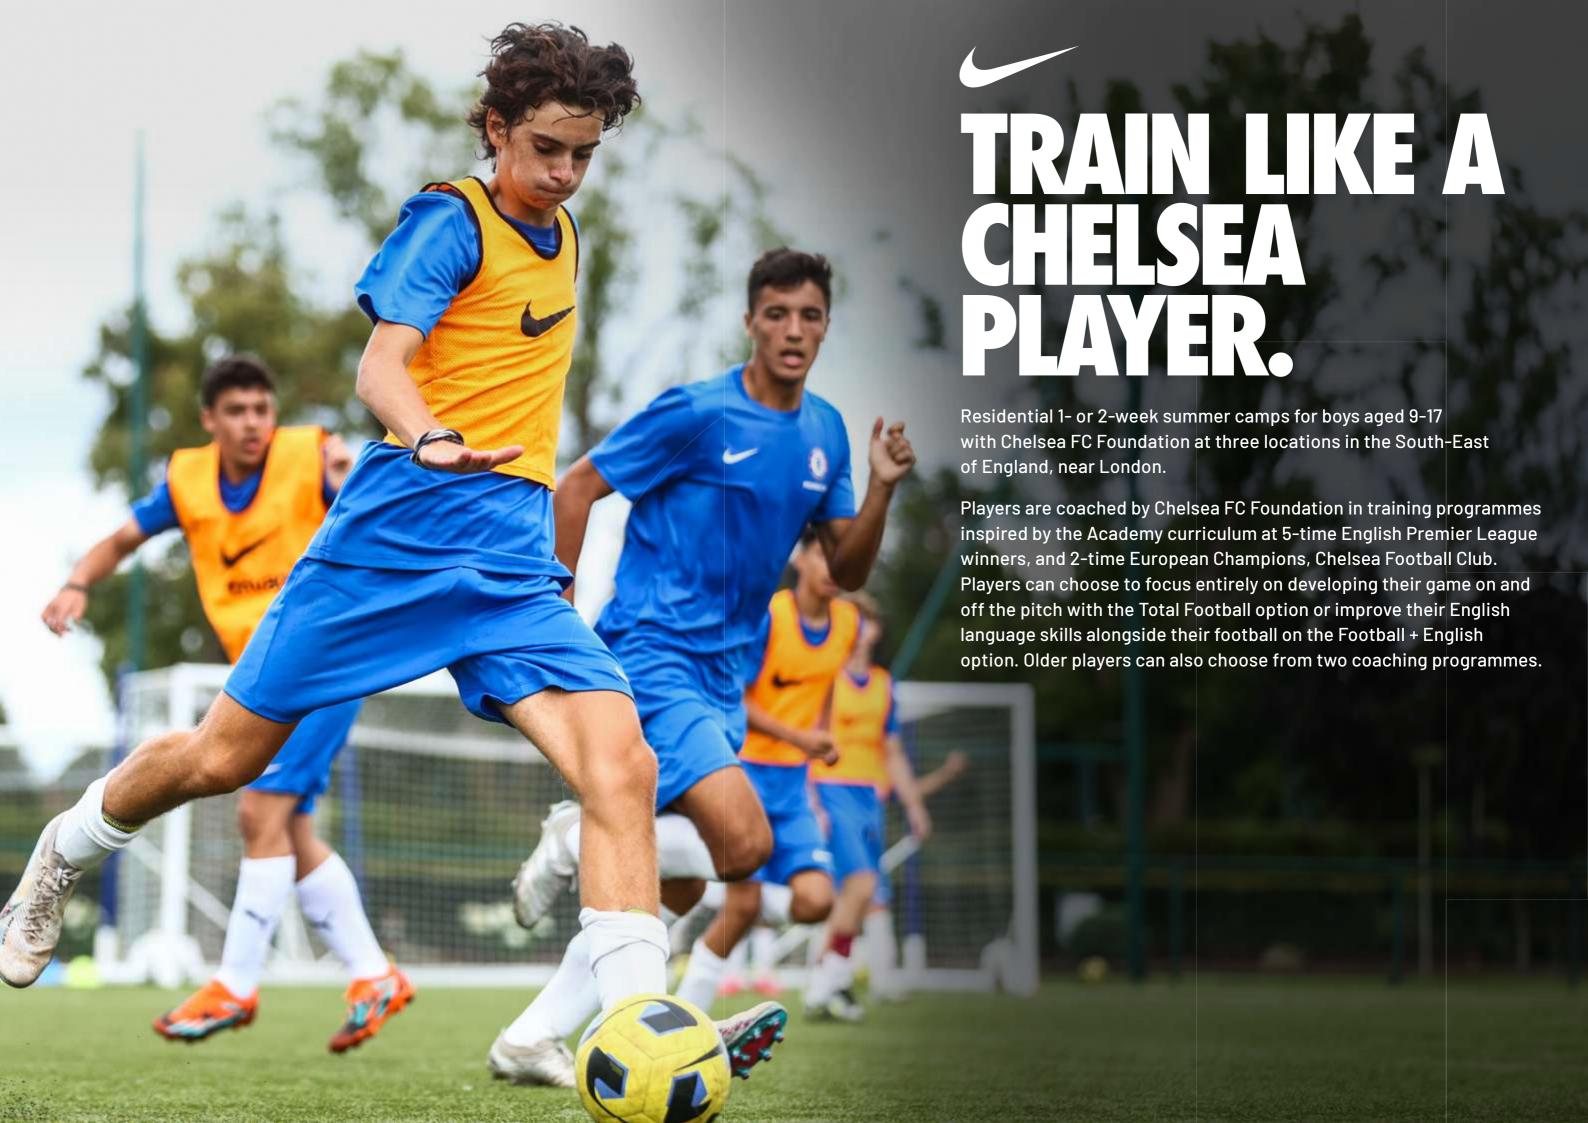

# THE CAMPS

Choose from four camps, depending on age, dates, and coaching programme:

# CAMP OPTIONS

Choose from either **TOTAL FOOTBALL** or **FOOTBALL + ENGLISH**. Both options are available as a 6- or 13-night camp.

**OPTION 1** 