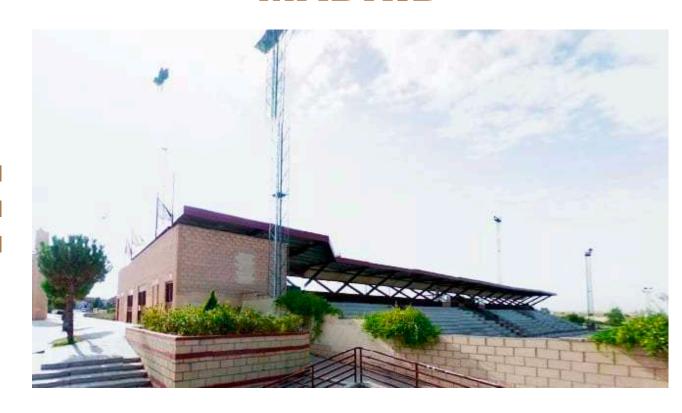

## 15 SPORTS FACILITIES

### CIUDAD REAL MADRID, VALDEBEBAS

The biggest sports center ever built by a football club. An area of 1,200,000 m2 with 12 soccer fields, rooms, changing rooms, medical center and coffee shop.